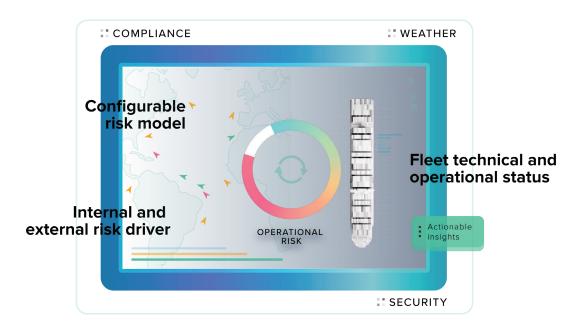

## Risk Rating Powered by 360° Insights

ABS My Digital Fleet™ offers a tailored Risk Rating, leveraging insights to manage risk. The machine-learning-based model is informed by your asset's data and industry-trusted intelligence and technology providers through the ABS My Digital Fleet™ Alliance Program.

# ASSET RISK MANAGEMENT

- Determine operational risk drivers configurable to owner, operator and charterer view
- Run proactive campaigns to improve asset availability
- Benchmark vessels against global fleet for continuous improvement