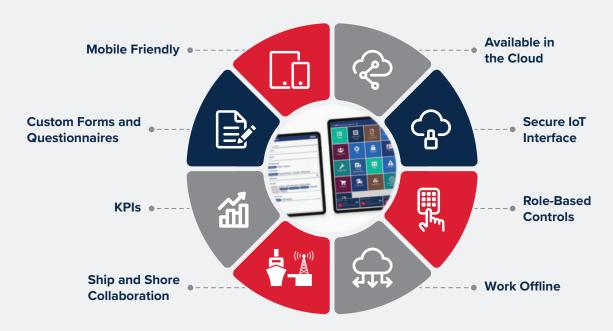

## NS CREW AND PAYROLL MANAGER CAPABILITIES

### **ONE-CLICK ACCESS TO CRITICAL INFORMATION**

- Intuitive dashboards provide simple and efficient access to all the information needed to manage a safe and qualified crew
- Interactive drag-and-drop crew scheduler allows easy assignment of qualified crew with a single click

## **NS SOFTWARE INTEGRATION**

 Integration with the ABS Wavesight NS HSQE and Vetting Manager merges crew and safety management into a seamless process that leads to a reduction in lost-time injuries

### THIRD-PARTY SOFTWARE INTEGRATION

 Integrates with financial and accounting systems, enterprise HR and ERP systems, payroll tax payments and reporting and union contributions