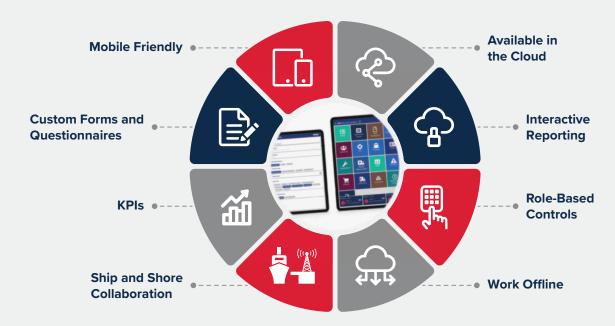

leet comparison and analysis with benchmarking and more.

#### INTUITIVE FUNCTIONALITY

- Drill down from parent to child records
- Underlying data easily exported to Microsoft Excel or other analytical tools
- Dedicated analytics workspace for each area, e.g., Crew Management, HSQE, Voyage Management, Vessel Performance, BIMCO
- Built into NS Enterprise and requires no separate data interface or software
- Data visibility controlled by existing NS authorizations – little to no IT administration required

#### **KEY PERFORMANCE INDICATORS**

- KPI workspace provides complete view of operational performance at Enterprise, Line of Business, Ship Team and Ship level
- KPI targets and benchmarks drive performance improvement and reveal action areas





## THE ABS NAUTICAL SYSTEMS DIFFERENCE







#### **ABS WAVESIGHT**

1701 City Plaza Dr. | Spring, TX 77389 USA P 1-281-877-6000 | F 1-281-877-5976

support@abswavesight.com

© Copyright 2023 ABS Wavesight. All rights reserved.