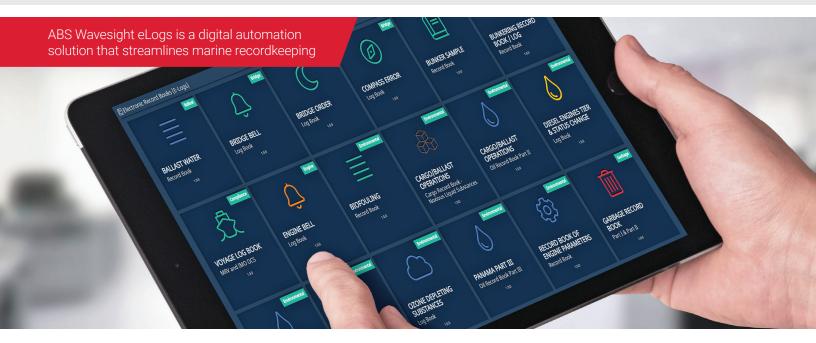

# ABS Wavesight<sup>™</sup> eLogs

## **Electronic Logbook Solution**

ABS Wavesight eLogs is a powerful digital solution that succeeds traditional paper logbooks and brings a new dimension to compliance management.

## **Solving Recordkeeping Challenges**

A seamless business automation tool for today's digital fleet, ABS Wavesight eLogs succeeds paper logbooks to simplify user data entry, reduce operational costs, enhance data reliability and improve regulatory compliance.