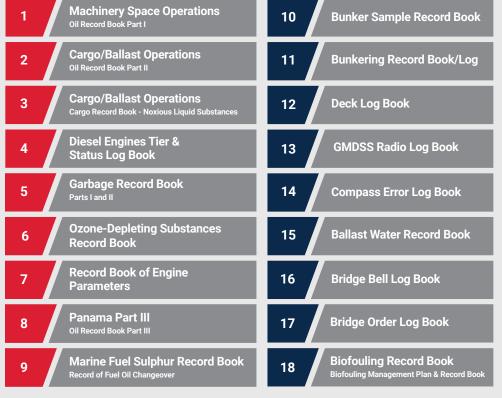

# ABS Wavesight Logbooks\*

#### MARPOL BOOKS

 19
 Engine Bell Log Book

 20
 Maritime Visitor Log Book

 \*ABS Wavesight eLogs also supports the following Engine Log Books: 2 Stroke Slow Speed Engine Log Book, BK122 Engine Log Book, Diesel Engine Room Log Book, and Tug Engine Logbook.