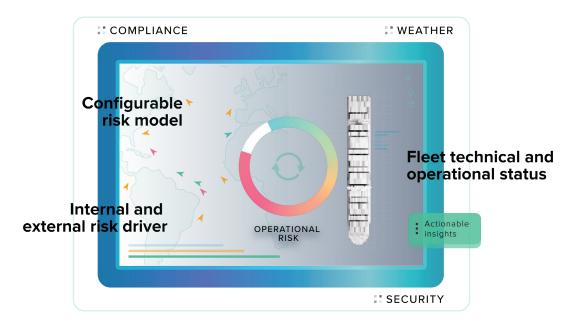

## **Risk Rating Powered by 360° Insights**

ABS My Digital Fleet<sup>™</sup> offers a tailored Risk Rating, leveraging insights to manage risk. The machine-learning-based model is informed by your asset's data and industry-trusted intelligence and technology providers through the ABS My Digital Fleet<sup>™</sup> Alliance Program.

#### **ASSET RISK** MANAGEMENT

- · Determine operational risk drivers configurable to owner, operator and charterer view
- · Run proactive campaigns to improve asset availability
- · Benchmark vessels against global fleet for continuous improvement