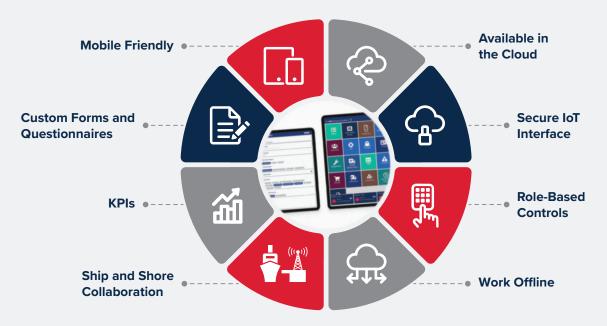

#### **ONE-CLICK ACCESS TO CRITICAL INFORMATION**

- Intuitive dashboards provide simple and efficient access to all the information needed to manage a safe and qualified crew
- Interactive drag-and-drop crew scheduler allows easy assignment of qualified crew with a single click

#### SEAFARER MANAGEMENT

- Supports management and tracking of licenses, endorsements, visas, certifications and training
- A complete employment history with performance review capabilities fosters successful and productive career management practices to increase retention

#### **NS SOFTWARE INTEGRATION**

• Integration with the ABS Wavesight NS HSQE and Vetting Manager merges crew and safety management into a seamless process that leads to a reduction in lost-time injuries

#### THIRD-PARTY SOFTWARE INTEGRATION

• Integrates with financial and accounting systems, enterprise HR and ERP systems, payroll tax payments and reporting and union contributions

#### COMPLIANCE

- Supports compliance with ISM, STCW, ILO/MLC 2006, TMSA, SubM, TSMS, RCP and Port and Flag state regulations
- Supports ILO-MLC and union contract payment and reporting requirements, as well as ILO-MLC crew rest/work hours tracking and reporting