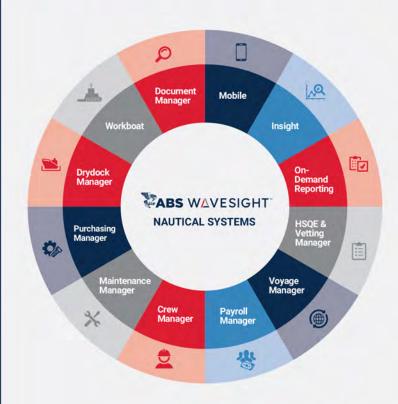

# ABS WAVESIGHT NAUTICAL SYSTEMS FLEET MANAGEMENT MODULES

# ABS Wavesight NS Software Modules

The NS Fleet Management software suite is made up of modules that deliver unparalleled operational and compliance support to improve efficiency, ensure safety and drive performance.

#### **NS MAINTENANCE MANAGER**

Facilitates maintenance planning to improve cost control, resource management and equipment reliability.

#### **NS PURCHASING MANAGER**

Enables unified management of procurement and inventory control activities to deliver an efficient, cost-effective and compliant procurement process.

#### **NS DRYDOCK MANAGER**

Consolidates the planning, bidding and execution process to deliver a well-planned drydocking for on-time and on-budget delivery.

#### **NS VOYAGE MANAGER**

Provides visibility into critical performance areas, including vessel analysis and environmental compliance, for improved operational efficiency.

## **NS CREW AND PAYROLL MANAGER**

Supports a comprehensive workforce management process for scheduling and compensation of crew and tracking of training and qualifications.

#### NS DOCUMENT MANAGER

Provides document control, access, revision and distribution, ensuring required documentation is easily available.

### **NS HSQE AND VETTING MANAGER**

Drives a safety culture linking safety management systems, risk mitigation, inspection and management of change in a comprehensive compliance management process.

#### **NS ON-DEMAND REPORTING**

Provides access to information for management reporting and analytics in real time, supporting critical operational decisions.

## **NS MOBILE**

All applications are turnkey and built to facilitate work online and offline on any device, allowing for ship and shore collaboration driven by quality data.