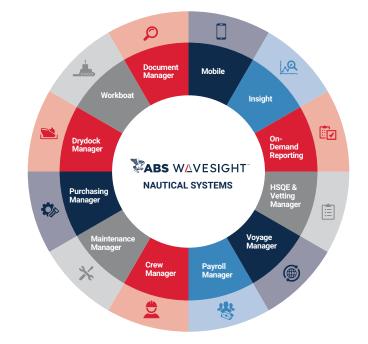

# ABS Wavesight<sup>™</sup> NAUTICAL SYSTEMS PROFESSIONAL SERVICES

Achieving a clear match between business expectations and project plans is crucial to success in implementing ERP systems. The ABS Wavesight Nautical Systems® (NS) Implement for Success methodology ensures that objectives are met on every project and the interests of the mariner are included in every activity.