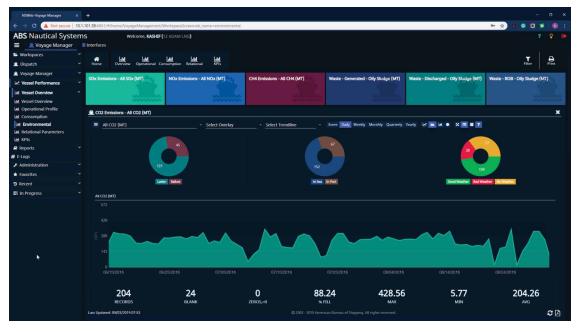

#### COMPLIANCE

- Emissions Data Capture (SOx, NOx, CO2, CH4) Supports EU MRV and IMO DCS reporting
- Ballast Water Exchange Captures ballast water exchange data with US EPA and generic Port State approved formats for reporting
- Fuel Switching For ECA compliance
- Bunker delivery notes

#### **KEY PERFORMANCE INDICATORS**

• EEOI, cargo loading index, discharge index, transportation index, and consumption for distance sailed and total emissions