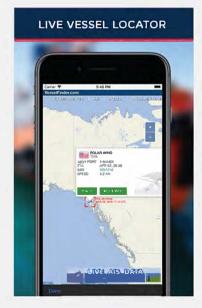

## **NS Superintendent App Capabilities**

- Approve Purchase Orders, Invoices, Request for Quotes, Work Order Deferrals, Service Requisitions, Job Safety (risk) Analysis, Corrective Actions, and Permits to Work
- Create new Purchase Orders
- View personnel and vessel crew list
- Locate vessels easily with built-in locator
- Messaging
- Ship particulars report