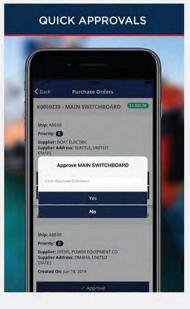

## **NS Superintendent App Capabilities**

- Approve Purchase Orders, Invoices, Request for Quotes, Work Order Deferrals, Service Requisitions, Job Safety (risk) Analysis, Corrective Actions, and Permits to Work
- Create new Purchase Orders
- View personnel and vessel crew list
- Locate vessels easily with built-in locator
- Messaging
- Ship particulars report