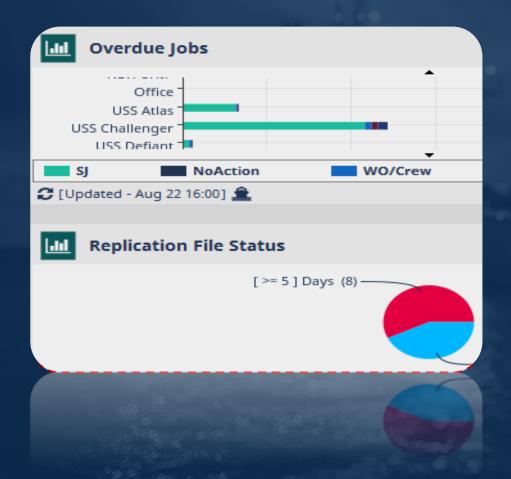

### **NS Enterprise Workspace**

| /orkspace   Maintenance & Purchasing   Crew & Payroll   H                                                                                              | ISQE   Voyage & I                                                                                                                                           | Energy Voyage Manager   eLogs   DMS | Drydock On Demand Reporting | Insight BI Replication Interfaces                                                          |
|--------------------------------------------------------------------------------------------------------------------------------------------------------|-------------------------------------------------------------------------------------------------------------------------------------------------------------|-------------------------------------|-----------------------------|--------------------------------------------------------------------------------------------|
| Tasks                                                                                                                                                  | ×2⊠                                                                                                                                                         | Overdue Jobs                        | * Z 🛛                       | Saved Searches                                                                             |
| Assigned To Me                                                                                                                                         |                                                                                                                                                             | NEW SHIP                            |                             | Q- Type here to filter                                                                     |
| Thursday, August 22, 2024                                                                                                                              |                                                                                                                                                             | Office USS Atlas                    |                             | 98 Open Jobs<br>99 Open Service Requisitions                                               |
| [USSA] [Findings] Work Order (#5000088)                                                                                                                |                                                                                                                                                             | USS Challenger                      |                             | Engine WO Created over the past 60 days                                                    |
| [USSE] [Findings] Test Finding (#5000019)                                                                                                              |                                                                                                                                                             | USS Defiant TUSS Eisenhower         |                             | Completed WO to be Close                                                                   |
| Assigned to My Role                                                                                                                                    |                                                                                                                                                             | USS Enterprise (ABS)                |                             | 01 PO's to be Approved                                                                     |
| Thursday, August 22, 2024                                                                                                                              |                                                                                                                                                             | USS Excalibur                       |                             |                                                                                            |
| [USSC] [PO] Main Engine-Stbd (#5000251)                                                                                                                |                                                                                                                                                             | SJ NoAction WO/Crew                 | SR/Contractor SO            | 04 PO's Requiring Receipt (to be received)<br>05 PO's Requiring Delivery (to be delivered) |
| C [Updated - Aug 22 16:34]                                                                                                                             | 0 0                                                                                                                                                         | C [Updated - Aug 22 16:34]          |                             | os to s kequiling beivery (to be delivered)                                                |
| Permit to Work<-Search<-Documents     Purchase Order<-Create<-Documents     Purchase Order<-Search<-Documents     Work Order<-Create<-Documents        |                                                                                                                                                             |                                     |                             |                                                                                            |
| └─Work Order<-Search<-Documents<br>∃-Quality & Compliance<br>└─ Record of Hours of Rest Seafarers<-Rest/Work Hours                                     |                                                                                                                                                             |                                     | Non Replicating Sites (6)   |                                                                                            |
| └─Work Order<-Search<-Documents<br>∃─Quality & Compliance                                                                                              | Ø                                                                                                                                                           | C [Updated - Aug 22 1634]           |                             |                                                                                            |
| └─Work Order<-Search<-Documents<br>∃-Quality & Compliance<br>└─ Record of Hours of Rest Seafarers<-Rest/Work Hours                                     | 0<br>* 2 <sup>4</sup> 12                                                                                                                                    | C [Updated - Aug 22 16:34]          | Non Replicating Sites (6)   |                                                                                            |
| Work Order«-Search«-Documents -Quality & Compliance Record of Hours of Rest Seafarers«-Rest/Work Hours C[Updated - Aug 22 16:35]                       |                                                                                                                                                             | C [Updated - Aug 22 16:34]          |                             |                                                                                            |
| Work Order-Search - Documents Quality & Compliance Record of Hours of Rest Seafarers-Rest/Work Hours Vupdated - Aug 22 16:35) Message - Inbox          | * Z 🛙                                                                                                                                                       | C [Updated - Aug 22 16:34]          |                             |                                                                                            |
| Work OrderSearchDocuments Quality & Compliance Record of Hours of Rest SeafarersRest/Work Hours  Updated - Aug 22 16:35]  Message - Inbox From Subject | ≉ 🛃 🗵<br>Send Date 💙<br>Wed, 9 Aug 2 ^                                                                                                                      | C [Updated - Aug 22 16:34]          |                             |                                                                                            |
|                                                                                                                                                        | ≉ 🛃 🗵<br>Send Date 💙<br>Wed, 9 Aug 2 ^                                                                                                                      | C [Updated - Aug 22 16:34]          |                             |                                                                                            |
|                                                                                                                                                        | <ul> <li>         ★ 2<sup>n</sup> ×     </li> <li>         Send Date     </li> <li>         Wed, 9 Aug 2     </li> <li>         Mon, 15 May     </li> </ul> | C [Updated - Aug 22 16:34]          |                             |                                                                                            |