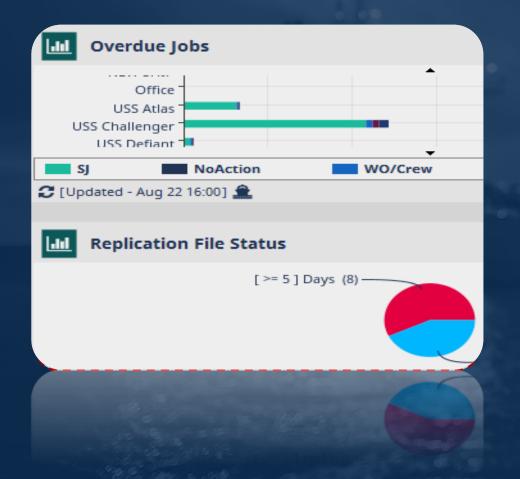

### **NS Enterprise Workspace**

| /orkspace   Maintenance & Purchasing   Crew & Payroll   H                                                                                              | ISQE   Voyage & I                                                                                                                                           | Energy Voyage Manager   eLogs   DMS | Drydock On Demand Reporting | Insight BI Replication Interfaces                                                          |
|--------------------------------------------------------------------------------------------------------------------------------------------------------|-------------------------------------------------------------------------------------------------------------------------------------------------------------|-------------------------------------|-----------------------------|--------------------------------------------------------------------------------------------|
| Tasks                                                                                                                                                  | ×2⊠                                                                                                                                                         | Overdue Jobs                        | * Z 🛛                       | Saved Searches                                                                             |
| Assigned To Me                                                                                                                                         |                                                                                                                                                             | NEW SHIP                            |                             | Q- Type here to filter                                                                     |
| Thursday, August 22, 2024                                                                                                                              |                                                                                                                                                             | Office USS Atlas                    |                             | 98 Open Jobs<br>99 Open Service Requisitions                                               |
| [USSA] [Findings] Work Order (#5000088)                                                                                                                |                                                                                                                                                             | USS Challenger                      |                             | Engine WO Created over the past 60 days                                                    |
| [USSE] [Findings] Test Finding (#5000019)                                                                                                              |                                                                                                                                                             | USS Defiant TUSS Eisenhower         |                             | Completed WO to be Close                                                                   |
| Assigned to My Role                                                                                                                                    |                                                                                                                                                             | USS Enterprise (ABS)                |                             | 01 PO's to be Approved                                                                     |
| Thursday, August 22, 2024                                                                                                                              |                                                                                                                                                             | USS Excalibur                       |                             |                                                                                            |
| [USSC] [PO] Main Engine-Stbd (#5000251)                                                                                                                |                                                                                                                                                             | SJ NoAction WO/Crew                 | SR/Contractor SO            | 04 PO's Requiring Receipt (to be received)<br>05 PO's Requiring Delivery (to be delivered) |
| C [Updated - Aug 22 16:34]                                                                                                                             | 0 0                                                                                                                                                         | C [Updated - Aug 22 16:34]          |                             | os to s kequiling beivery (to be delivered)                                                |
| Permit to Work<-Search<-Documents     Purchase Order<-Create<-Documents     Purchase Order<-Search<-Documents     Work Order<-Create<-Documents        |                                                                                                                                                             |                                     |                             |                                                                                            |
| └─Work Order<-Search<-Documents<br>∃-Quality & Compliance<br>└─ Record of Hours of Rest Seafarers<-Rest/Work Hours                                     |                                                                                                                                                             |                                     | Non Replicating Sites (6)   |                                                                                            |
| └─Work Order<-Search<-Documents<br>∃─Quality & Compliance                                                                                              | Ø                                                                                                                                                           | C [Updated - Aug 22 1634]           |                             |                                                                                            |
| └─Work Order<-Search<-Documents<br>∃-Quality & Compliance<br>└─ Record of Hours of Rest Seafarers<-Rest/Work Hours                                     | 0<br>* 2 <sup>4</sup> 12                                                                                                                                    | C [Updated - Aug 22 16:34]          | Non Replicating Sites (6)   |                                                                                            |
| Work Order«-Search«-Documents -Quality & Compliance Record of Hours of Rest Seafarers«-Rest/Work Hours C[Updated - Aug 22 16:35]                       |                                                                                                                                                             | C [Updated - Aug 22 16:34]          |                             |                                                                                            |
| Work Order-Search - Documents Quality & Compliance Record of Hours of Rest Seafarers-Rest/Work Hours Vupdated - Aug 22 16:35) Message - Inbox          | * Z 🛙                                                                                                                                                       | C [Updated - Aug 22 16:34]          |                             |                                                                                            |
| Work OrderSearchDocuments Quality & Compliance Record of Hours of Rest SeafarersRest/Work Hours  Updated - Aug 22 16:35]  Message - Inbox From Subject | ≉ 🛃 🗵<br>Send Date 💙<br>Wed, 9 Aug 2 ^                                                                                                                      | C [Updated - Aug 22 16:34]          |                             |                                                                                            |
|                                                                                                                                                        | ≉ 🛃 🗵<br>Send Date 💙<br>Wed, 9 Aug 2 ^                                                                                                                      | C [Updated - Aug 22 16:34]          |                             |                                                                                            |
|                                                                                                                                                        | <ul> <li>         ★ 2<sup>n</sup> ×     </li> <li>         Send Date     </li> <li>         Wed, 9 Aug 2     </li> <li>         Mon, 15 May     </li> </ul> | C [Updated - Aug 22 16:34]          |                             |                                                                                            |