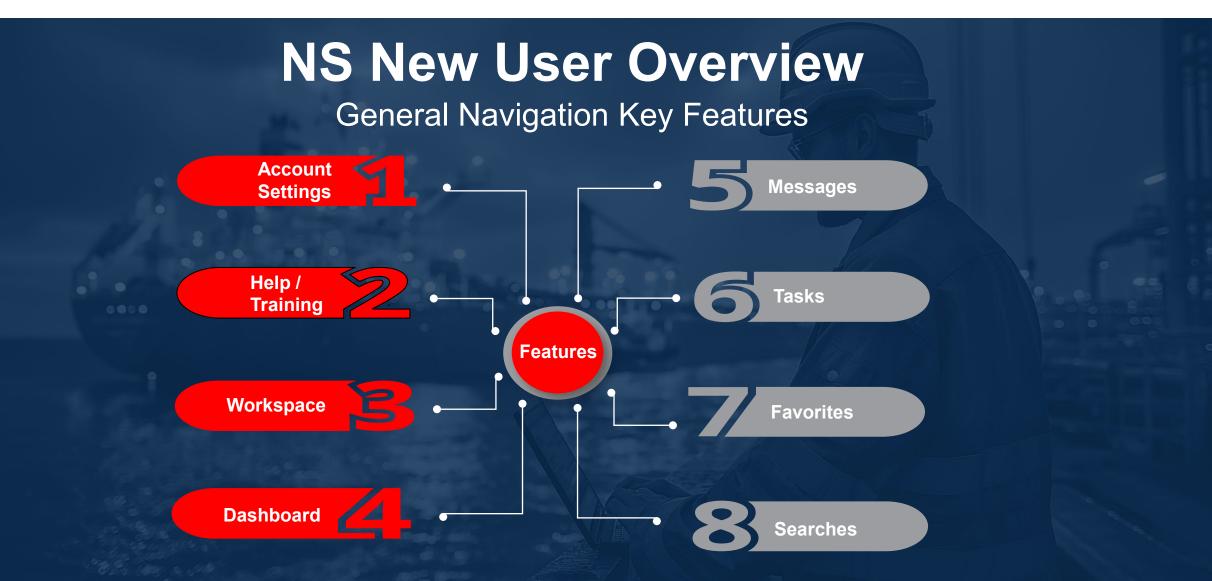

### **NS New User Overview**

#### **Account Settings**

Customize your login with your Avatar

Update your general settings to improve your view. Module Default; Select Vessels; Search Results Records

General

Wizards

Add or remove the Wizard features for Corrective Actions based on your usage

Improve your notifications with updated Email connection Out Of Office

Update your out of office for document workflow (approvals) while you are away

Customize the date and number displays for your preference

### Workspace

### **NS Enterprise Workspace**

Messages

Saved Searches

Configurable

### Dashboard

Fleetwide operational visibility to support decision making and take swift actions

#### Tasks

Track and action your assigned tasks in a quick to find task list

#### Favorites

Q- Type here to filter

- Maintenance & Purchasing
  - Permit to Work<-Search<-Documents</p>
  - Purchase Order<-Create<-Documents
  - Purchase Order<-Search<-Documents
  - -----Work Order<-Create<-Documents
  - Work Order<-Search<-Documents
- ⊡ Quality & Compliance
  - Record of Hours of Rest Seafarers<-Res</p>

### **Favorites**

Tag your frequently used items for easy access

| Message - Inbo            | x            |
|---------------------------|--------------|
| From                      |              |
| atelli SSO, Alexandre SSO | 🖉 Injury - E |
| YSTEM GENERATED           | Ø Service C  |
| YSTEM GENERATED           | Ø PO [5000   |
| SYSTEM GENERATED          | 🖉 PO [5000   |
| YSTEM GENERATED           | @ Service Ø  |
| YSTEM GENERATED           | @ Service 0  |
|                           |              |

#### Saved Searches

### **Q** Saved Searches

Customize the system to quickly find and access important information

### Configurable

Dashboards can be customized by vessels, frequency of update, and type