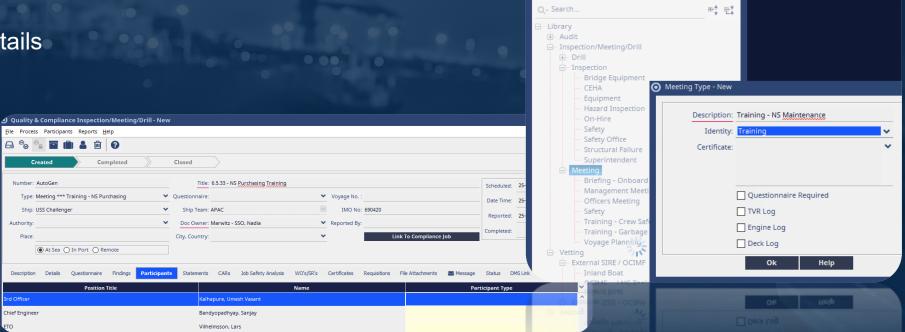

## Tracking internal Training – using NSE HSQE

- IMD Use Meetings to track Training
- Record Trainings
  - Training Details
  - Attendees
  - Content

Compliance Hierarchy

P 📂 0

Tracking internal Training – using NSE