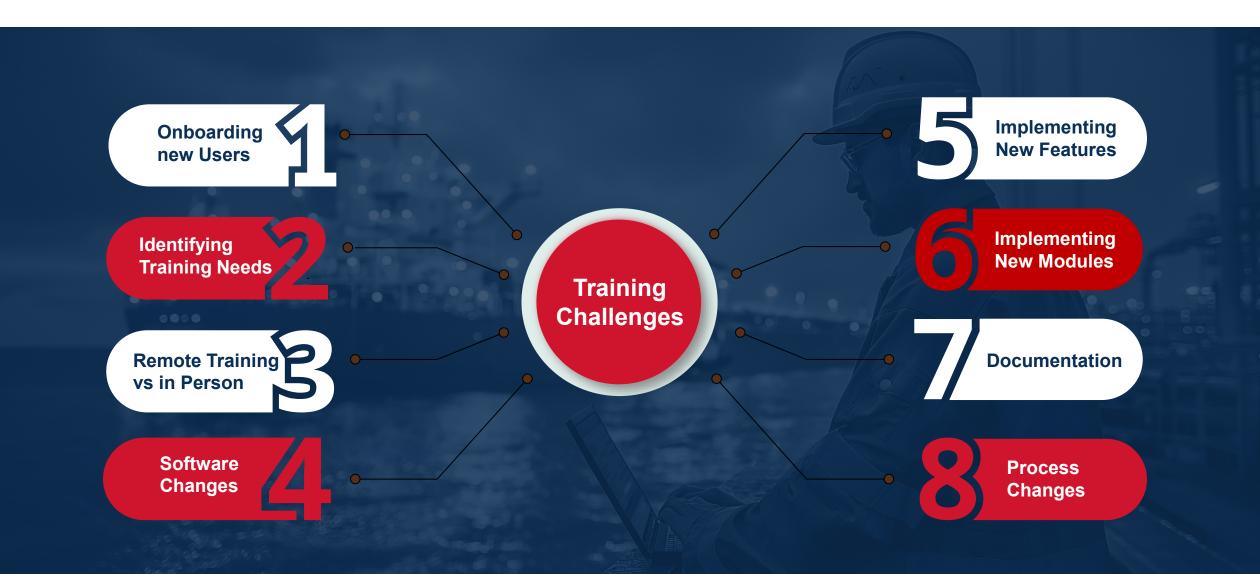

## **Training Needs**

#### Meet 1-on-1

Focused, more open communication.

#### Ask few simple Questions

How do they do their daily work? Do they get from NSE what they need?

#### Gain Insight

Which Training would help your users to improve and utilize NSE more.