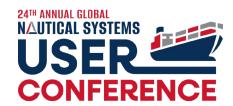

## Tracking internal Training – using NSE HSQE

- IMD Use Meetings to track Training
- Record Trainings
  - Training Details
  - Attendees
  - Content

Compliance Hierarchy

P 📂 0

Tracking internal Training – using NSE

Crewing