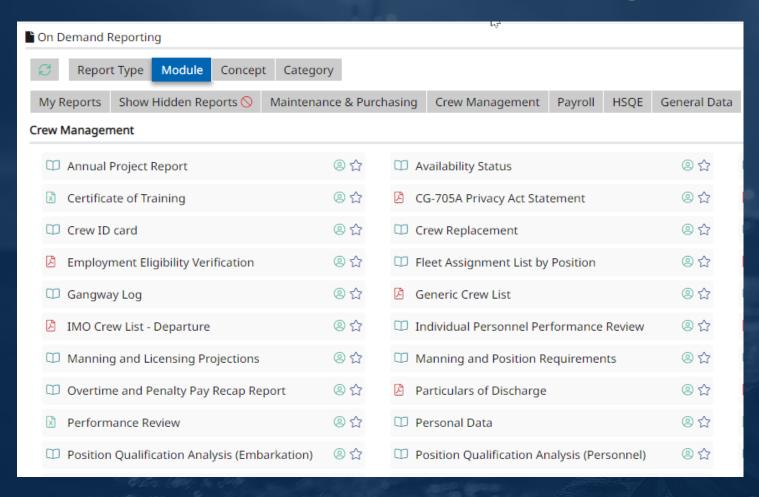

## On Demand Reporting

- A "one stop shop" for all standard reports across all modules
- Users can select their own fields and filters from standard data sets
- Users can create and save their own reports or publish them to others