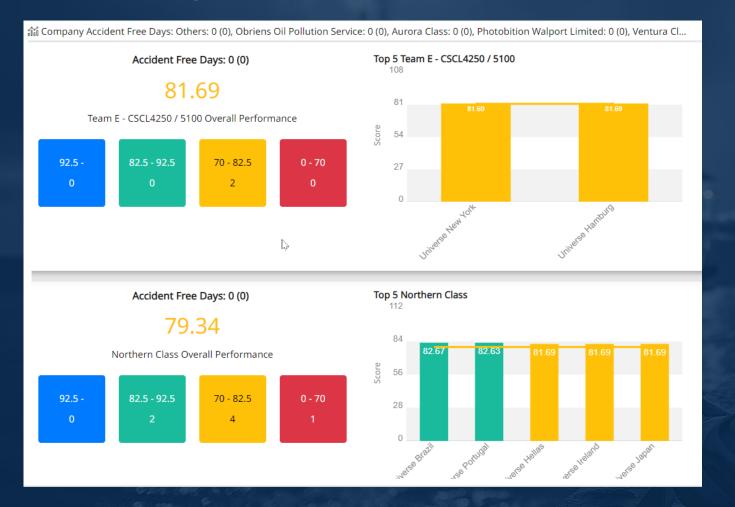

## **Insight BI**

- Industry-standard BIMCO KPIs
- Over 300 Performance Indicators across all modules
- Fleet overview of Vessel Scores
- Vessel Scorecards
- Detailed Analysis of Findings and Observations from Internal & External Audits