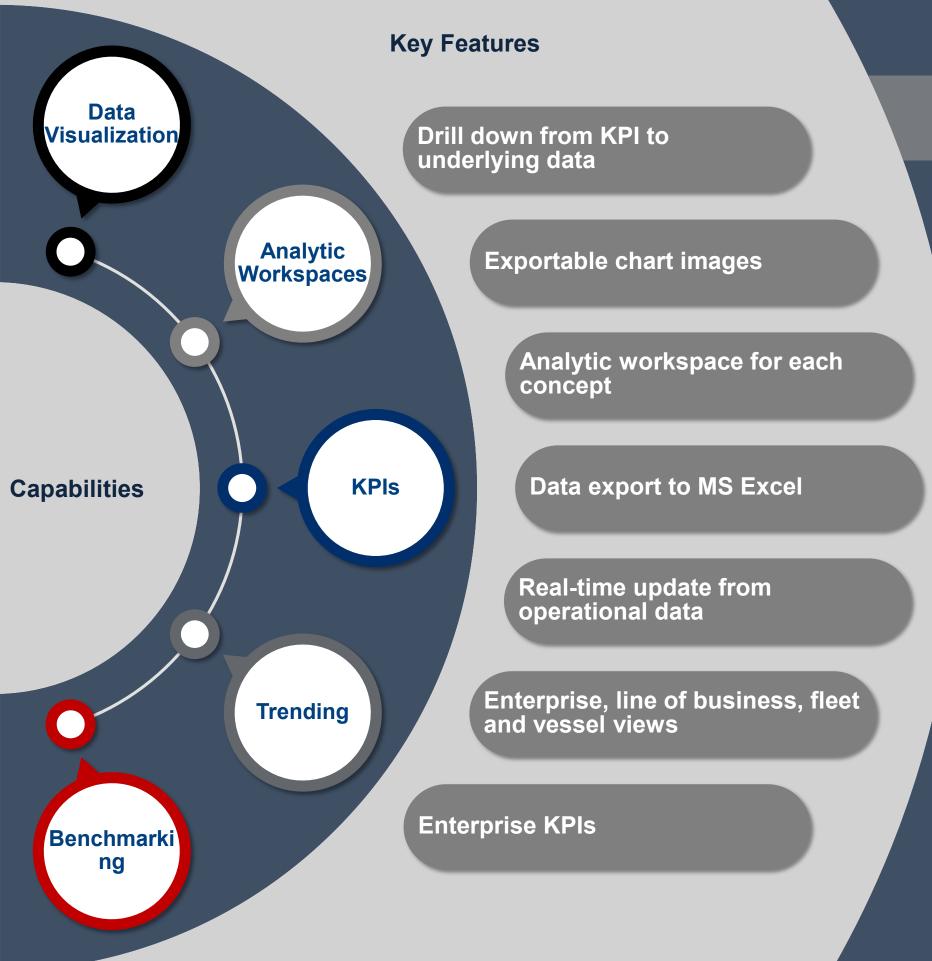

### NS Insight

#### **Benefits**

Leverages operational data from across the fleet to expose hidden value and provide insights into operational, safety and financial trends.

- Enables data-driven decisions by leveraging operational data from across the fleet
- Fosters improved decision-making
- Supports better business outcomes

Cutting edge data visualization and analysis

- Interactive data sets enable user-specific analysis and reporting
- Easy navigation from landing page to workflow
- Improves visibility of operational and management information

Built into NS Enterprise and requires no separate data interface or software.