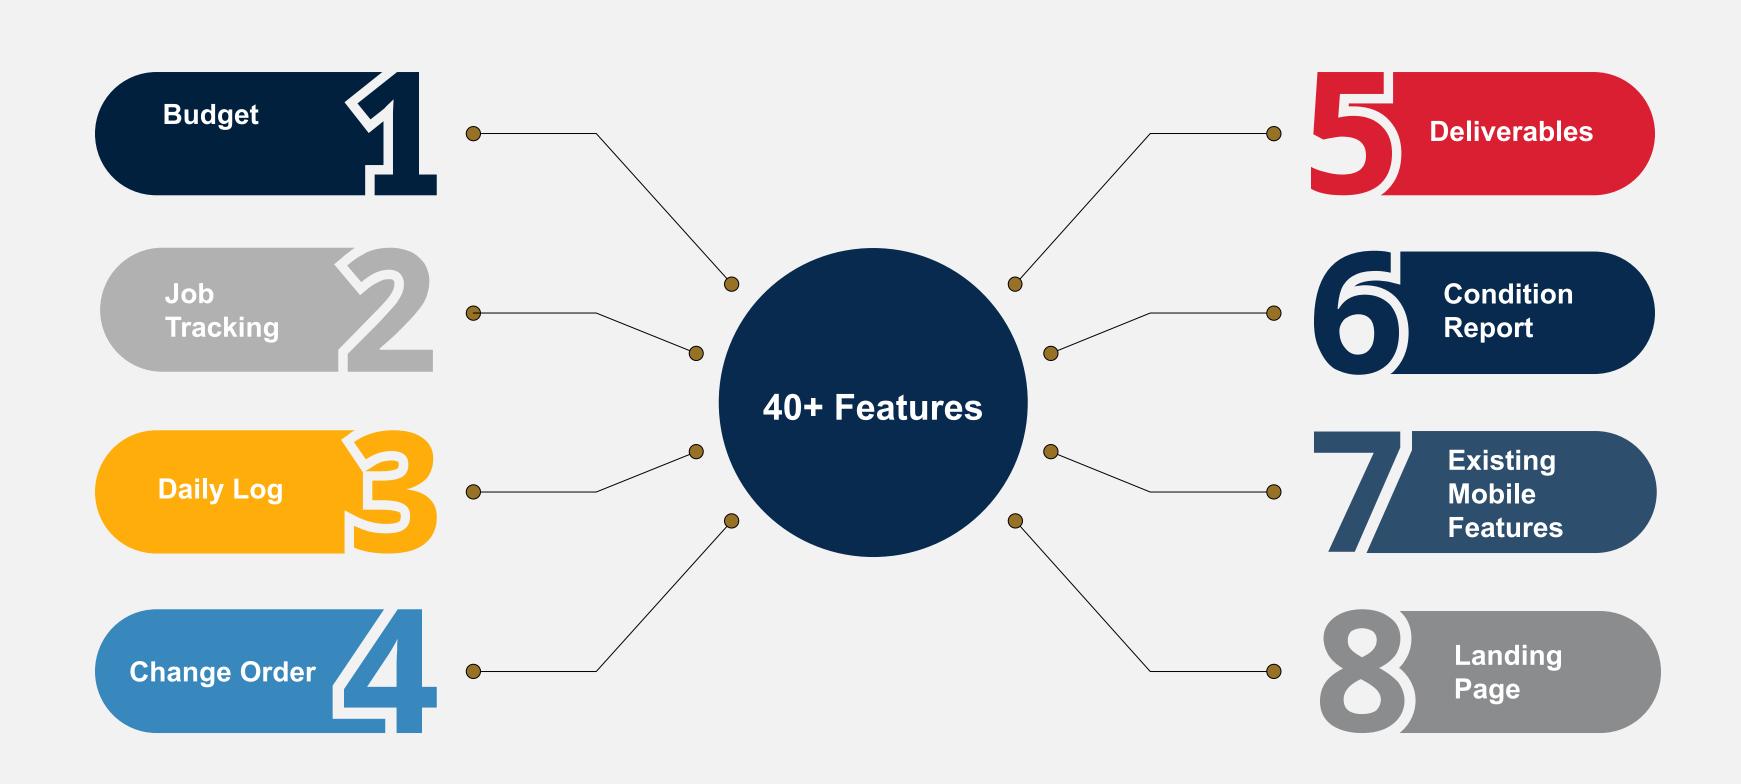

## **NS Drydock Mobile Application**



#### **Execution Phase**

Manage the execution phase of the drydock through your tablet.



#### **Job Tracking**

Manage Job Tracking percentage against total to maintain schedule.



#### **Available via Browser**

NS Drydock is also available through Chrome and Edge, giving users the ease of use from their PC.

Built to assist the end user with the execution phase of the drydock process. Allowing the Drydock User to view and update tasks easily while in the yard.

Removing the need to keep paper copy updates and/or taking your notes and then after the days yard work, working additional time to update a desktop application.

- Available with NS version 6.5.31+
- Compatible with the NS Enterprise Drydock Manager Module



## **Key Features**





# In App Demonstration **NS Drydock**



# NS elogs

Electronic Logbook Solution





## On Demand Reporting



A "one stop shop" for all standard reports across all modules.

#### **User Interactivity**

Users can select their own fields and filters from standard data sets.

#### **Self Service**

-<u>A</u>

Users can create and save their own reports or publish them to others.





### NS Insight

#### **Benefits**

Leverages operational data from across the fleet to expose hidden value and provide insights into operational, safety and financial trends.

- Enables data-driven decisions by leveraging operational data from across the fleet
- Fosters improved decision-making
- Supports better business outcomes

Cutting edge data visualization and analysis

- Interactive data sets enable u