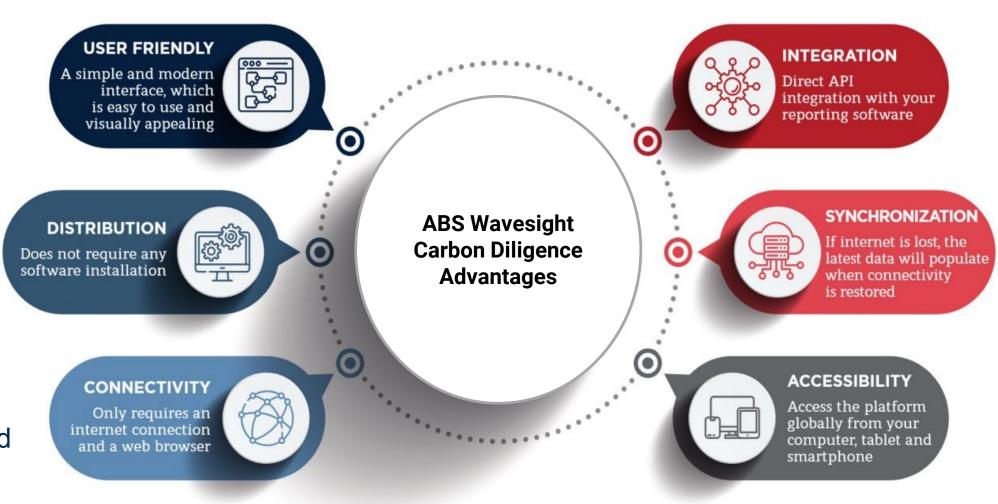

## ABS Wavesight Carbon Diligence

- Solution offers a comprehensive set of supporting applications to improve operational and environmental performance.
- Subscribers experience seamless, rapid access to emissions validation & critical decarbonization KPIs, helping to make smarter decisions.