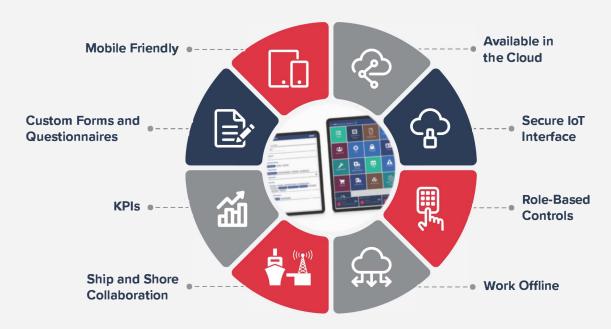

## NS CREW AND PAYROLL MANAGER CAPABILITIES

#### **ONE-CLICK ACCESS TO CRITICAL INFORMATION**

- Intuitive dashboards provide simple and efficient access to all the information needed to manage a safe and qualified crew
- Interactive drag-and-drop crew scheduler allows easy assignment of qualified crew with a single click

#### SEAFARER MANAGEMENT

- Supports management and tracking of licenses, endorsements, visas, certifications and training
- A complete employment history with performance review capabilities fosters successful and productive career management practices to increase retention

- Supports work order completions, checklist-based inspections, on-board meetings and drills, audits, sign-on and sign-off of crew and document delivery
- Master's General Account transaction management and reconciliation

#### INTERNATIONAL PAYROLL MANAGEMENT

- Fully compliant global gross-to-net payroll system developed specifically for the challenges of maritime industry pay
- Easily adapts to international payroll requirements, such as earnings and deductions, union contributions, tax deductions, provident fund contributions and slops/bonded stores