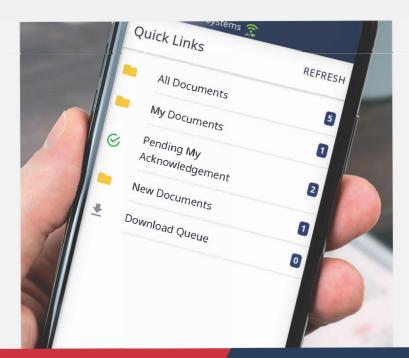

#### EFFICIENT DOCUMENT MANAGEMENT AND CONTROL ORGANIZATIONAL EFFICIENCY

ABS Wavesight NS Document Manager supports the efficient and proactive management of documentation, allowing you to distribute information to those who need it, and track receipt acknowledgment—enabling efficiency and productivity throughout the organization. Tight integration with all modules facilitates easy access to relevant information at all times.

### **NS DOCUMENT MANAGER CAPABILITIES**

- Delivers relevant documents to specific tasks when fully integrated into the NS process workflow
- Maintains full traceability/history of a document from initial draft to final distribution, including revision history
- Enforces version control
- Enables compliance by storing and distributing key regulatory publications
- Easily distributes OEM manuals, circulars, bulletins and vessel drawings

- Controls distribution of documents by vessel, vessel type, role or user
- Tracks ship-to-shore acknowledgment by user
- Utilizes advanced search queries by author, audience, data, vessel or vessel type
- Allows easy access and management via web interface
- Integrates seamlessly with all NS Enterprise modules